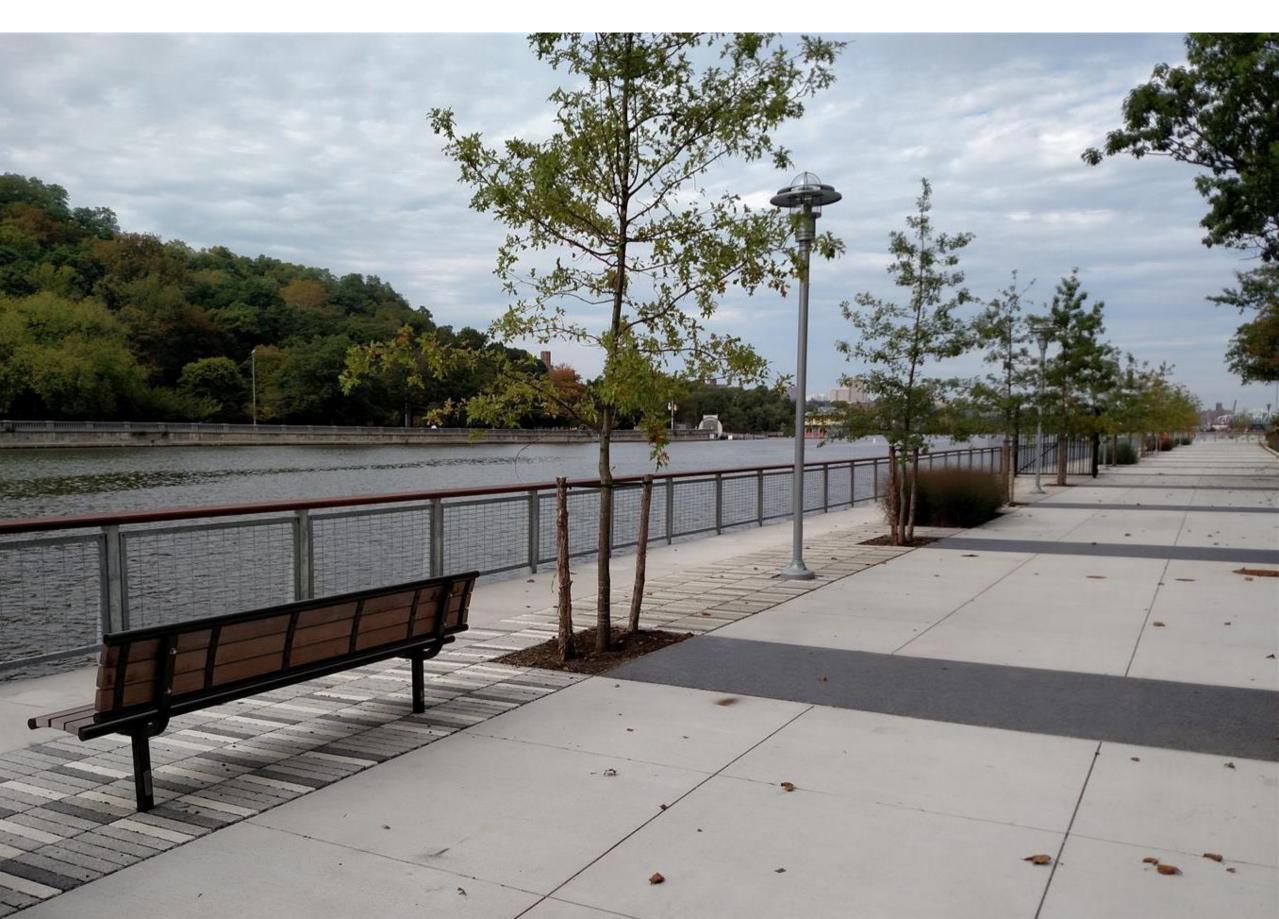

## Roberto Clemente State Park Esplanade Location, Illustrative Plan and Renderings

Roberto Clemente State Park, Bronx, NY, Harlem River Esplanade - General View Railing, Paving, Porous Pavers, Benches, Planting, Lighting