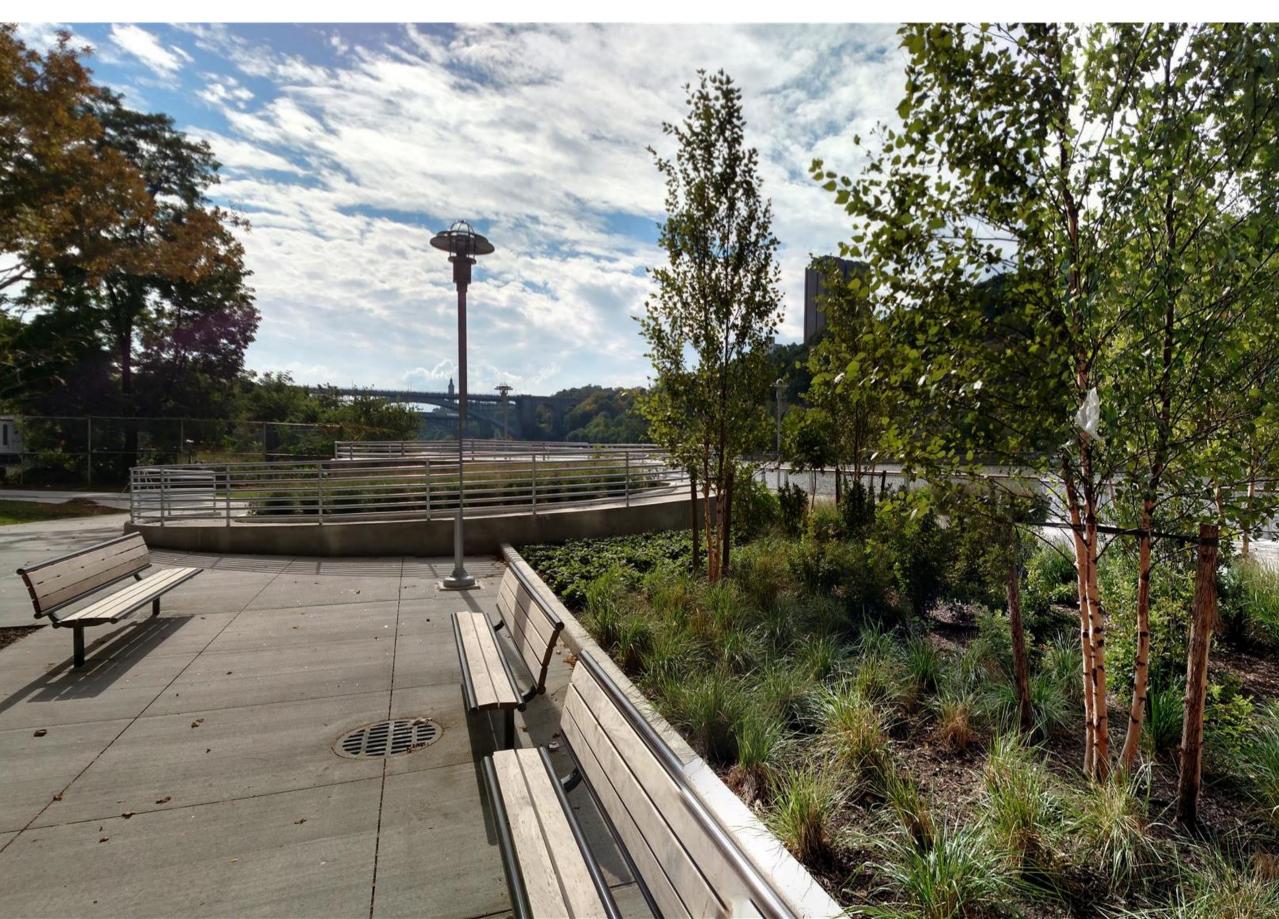

Roberto Clemente State Park, Harlem River Esplanade, Bronx, NY Amphitheater Seating Overlooking Performance Space by the Water

Roberto Clemente State Park, Harlem River Esplanade, Bronx, NY - South End Plaza and Overlook

Roberto Clemente State Park, Harlem River Esplanade, Bronx, NY View Looking North of Southern Approach with South Plaza Overlook Visible at Right

Roberto Clemente State Park, Harlem River Esplanade, Bronx, NY Tide Pool Feature Seen from Above and "In-Construction" Photo. (Concept and Preliminary Design Completed by Competition Entry Consultant, Final Design and Detailing Completed by 'Other' Consultant)