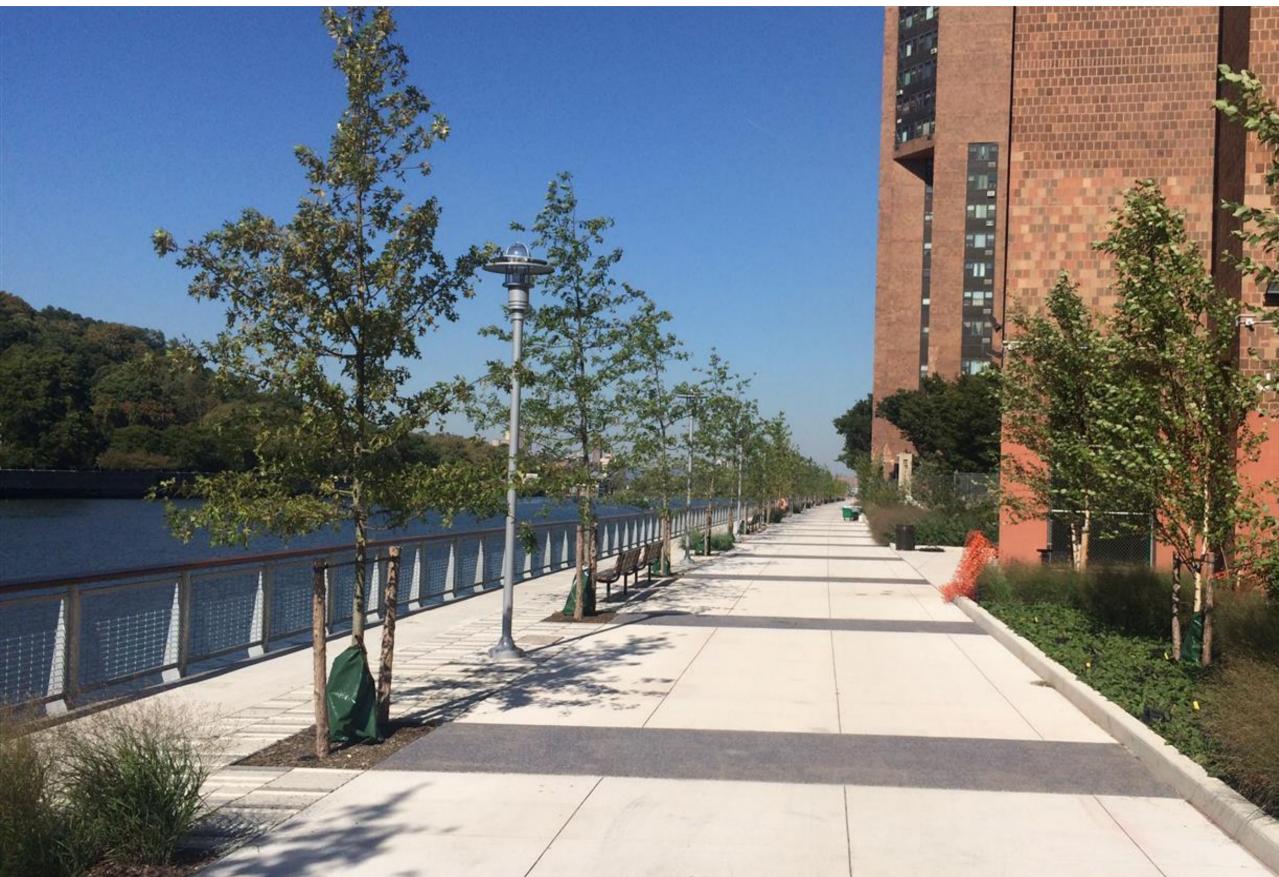

## Roberto Clemente State Park Esplanade Location, Illustrative Plan and Renderings

Roberto Clemente State Park, Bronx, NY, Harlem River Esplanade - General View Railing, Paving, Porous Pavers, Benches, Planting, Lighting