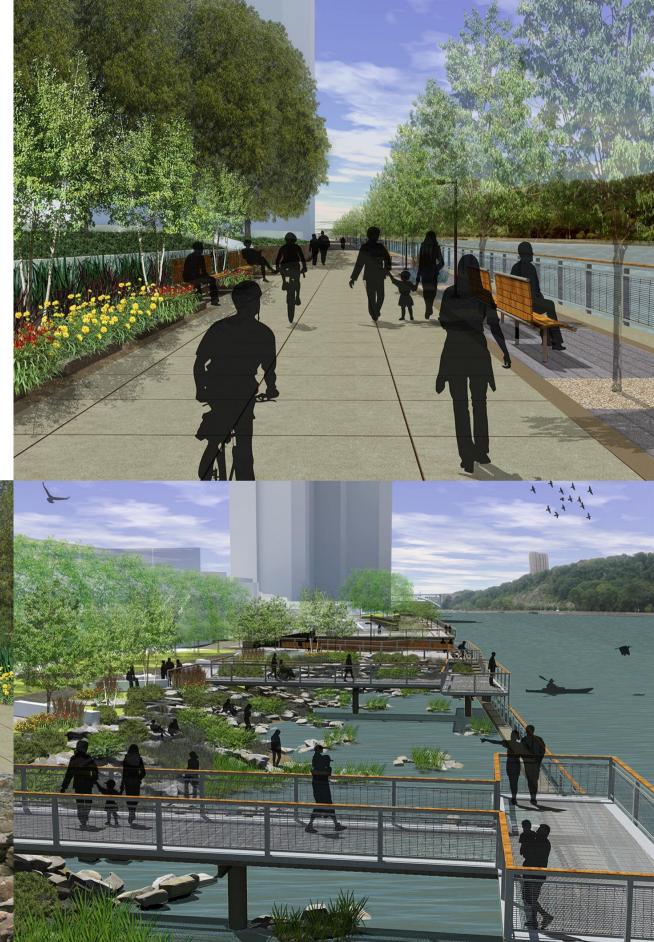

## Roberto Clemente State Park Esplanade Location, Illustrative Plan and Renderings

Roberto Clemente State Park, Bronx, NY, Harlem River Esplanade - General View Railing, Paving, Porous Pavers, Benches, Planting, Lighting