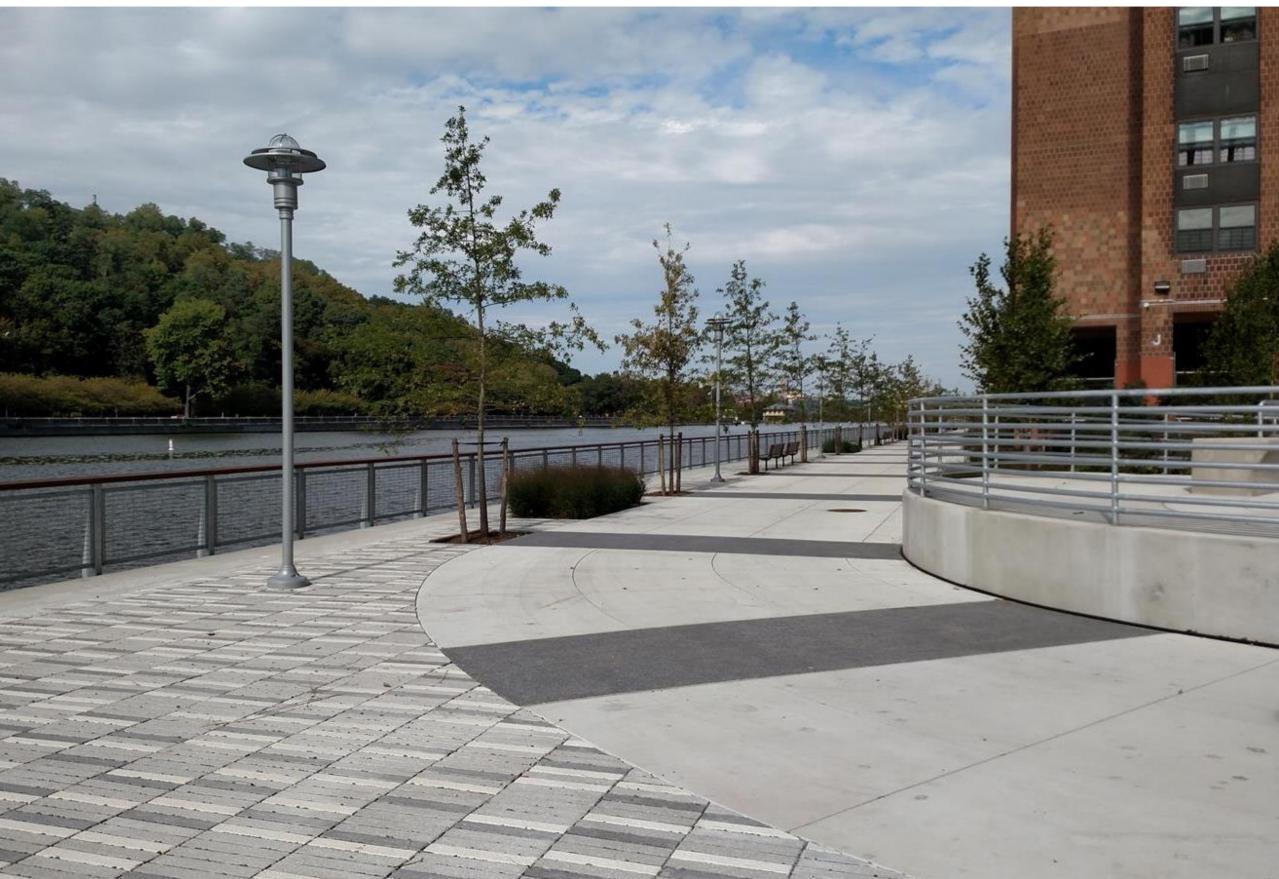

Roberto Clemente State Park, Harlem River Esplanade, Bronx, NY Refurbished Upper Terrace / Walkway Overlooking Lower Esplanade and River and Non-Functional Plaza Fountain Adjacent to Esplanade Repurposed as a Planter