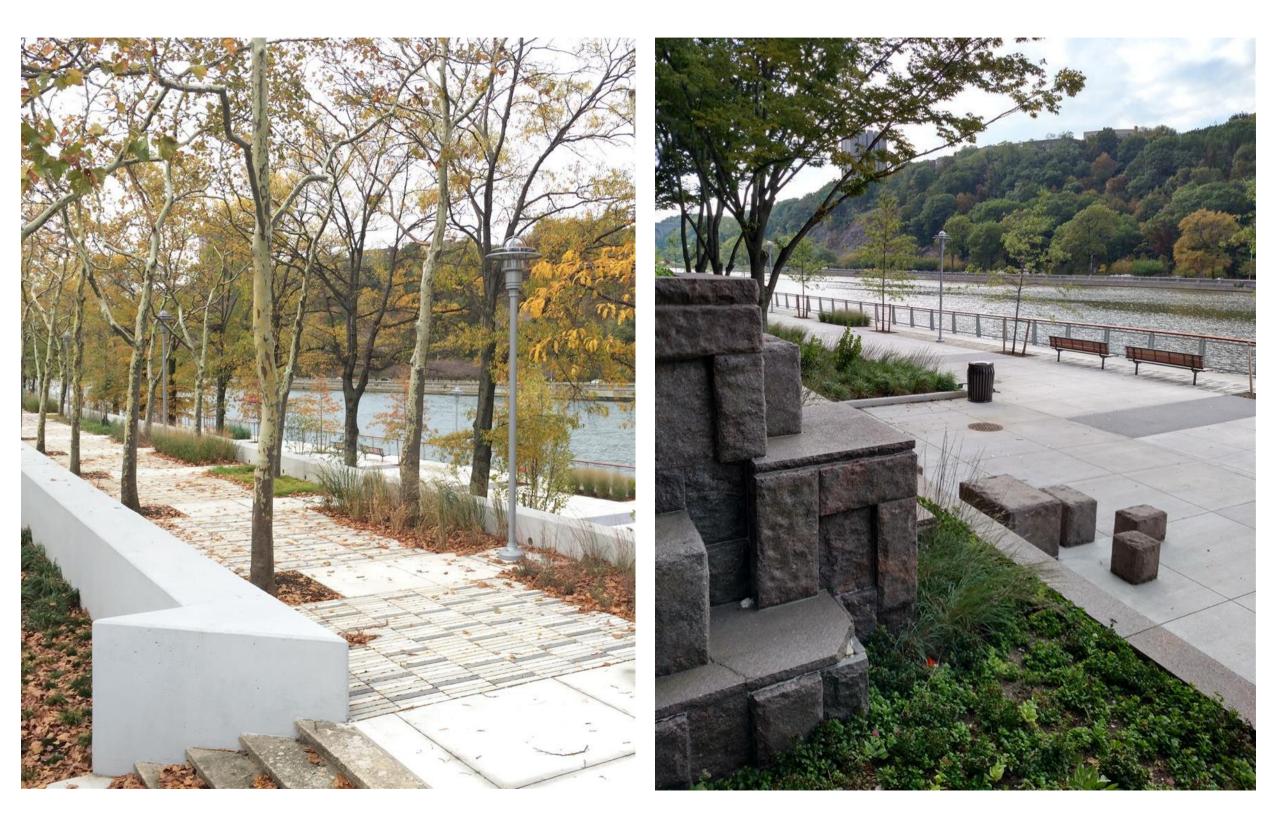

Roberto Clemente State Park, Harlem River Esplanade, Bronx, NY Refurbished Upper Terrace / Walkway Overlooking Lower Esplanade and River and Non-Functional Plaza Fountain Adjacent to Esplanade Repurposed as a Planter

Roberto Clemente State Park, Harlem River Esplanade, Bronx, NY View Looking North of Southern Approach with South Plaza Overlook Visible at Right

Roberto Clemente State Park, Harlem River Esplanade, Bronx, NY Tide Pool Feature Seen from Above and "In-Construction" Photo. (Concept and Preliminary Design Completed by Competition Entry Consultant, Final Design and Detailing Completed by 'Other' Consultant)