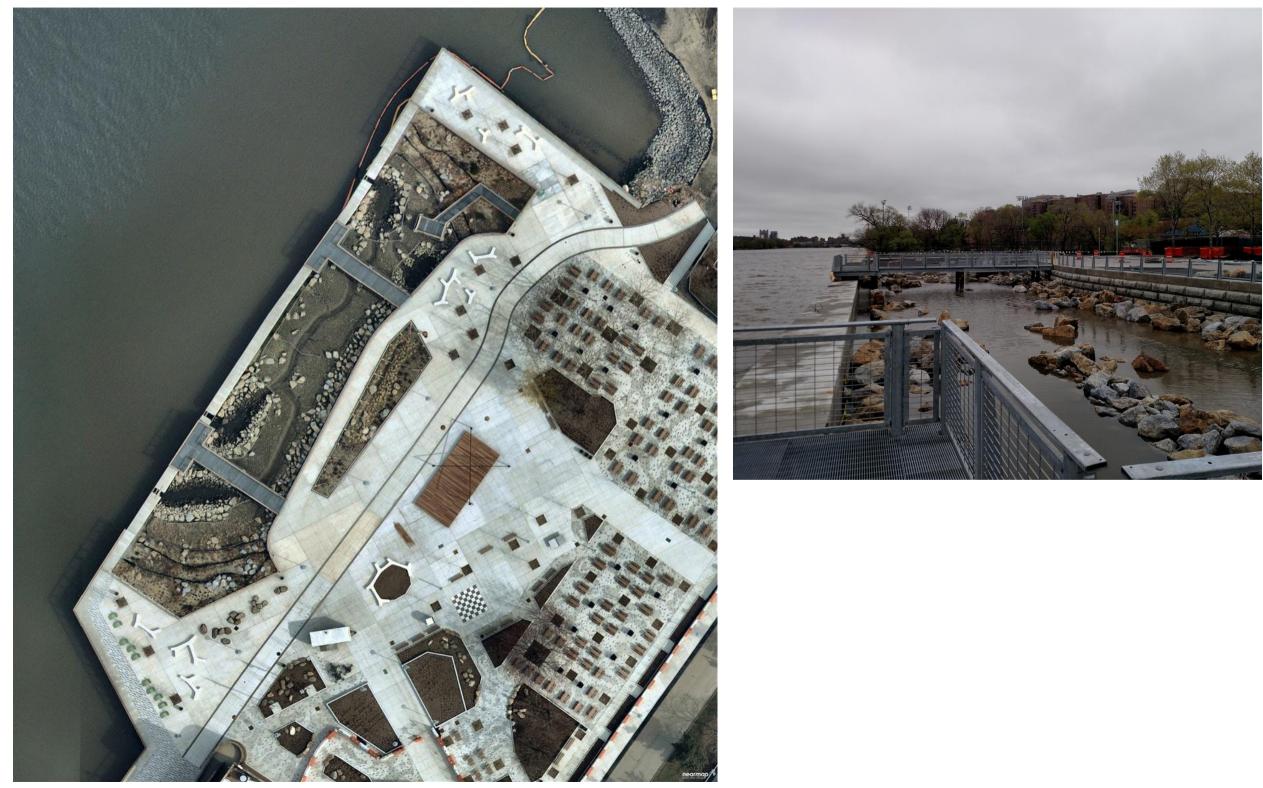

Roberto Clemente State Park, Harlem River Esplanade, Bronx, NY View Looking North of Southern Approach with South Plaza Overlook Visible at Right

Roberto Clemente State Park, Harlem River Esplanade, Bronx, NY Tide Pool Feature Seen from Above and "In-Construction" Photo. (Concept and Preliminary Design Completed by Competition Entry Consultant, Final Design and Detailing Completed by 'Other' Consultant)