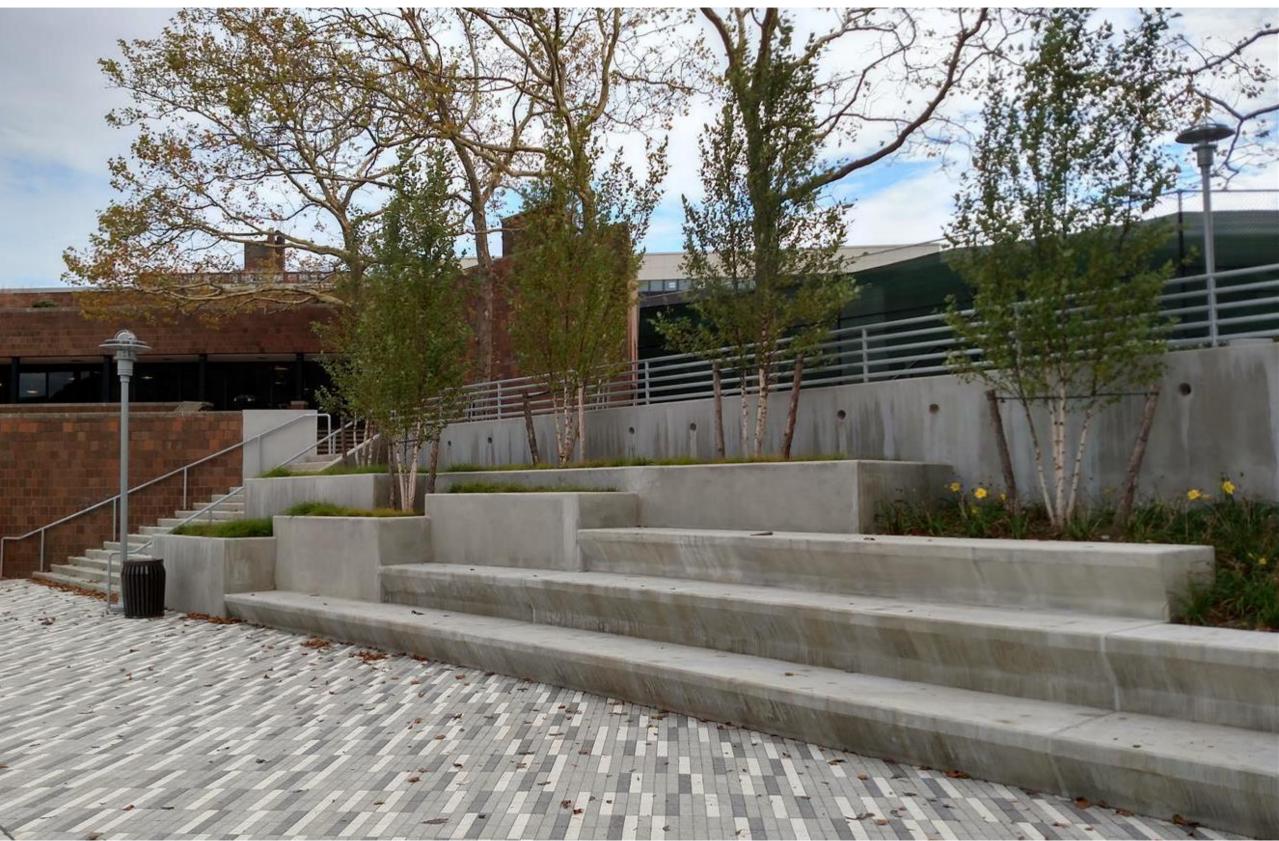

Roberto Clemente State Park, Harlem River Esplanade, Bronx, NY Former Staircase to Upper Terrace and Activities and Administration Building and Aquatics Complex Entrance Demolished and Reconstructed as Amphitheater Seating with Planting

Roberto Clemente State Park, Harlem River Esplanade, Bronx, NY Amphitheater Seating Overlooking Performance Space by the Water

Roberto Clemente State Park, Harlem River Esplanade, Bronx, NY - South End Plaza and Overlook