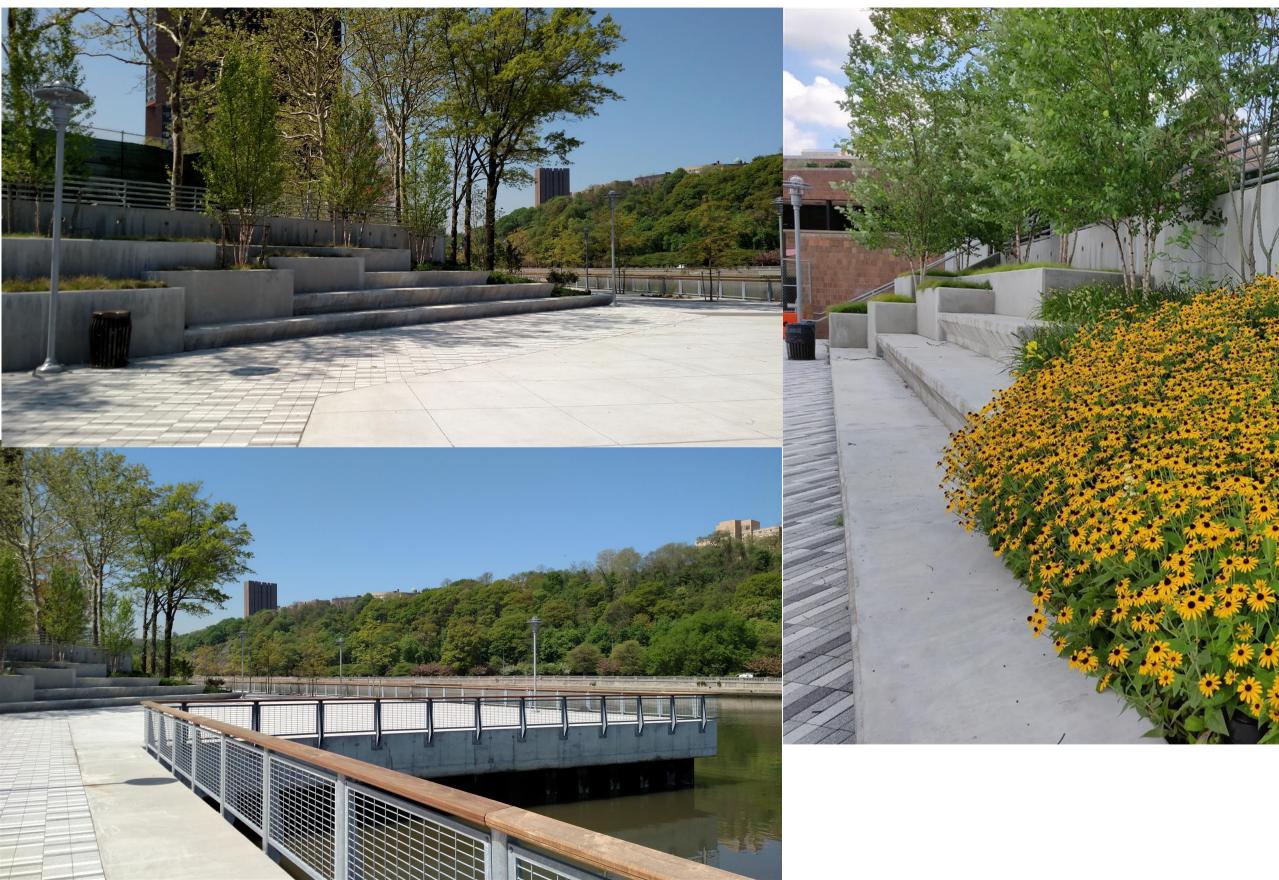

## Roberto Clemente State Park Esplanade Location, Illustrative Plan and Renderings

Roberto Clemente State Park, Bronx, NY, Harlem River Esplanade - General View Railing, Paving, Porous Pavers, Benches, Planting, Lighting

Roberto Clemente State Park, Harlem River Esplanade, Bronx, NY Refurbished Upper Terrace / Walkway Overlooking Lower Esplanade and River and Non-Functional Plaza Fountain Adjacent to Esplanade Repurposed as a Planter

Roberto Clemente State Park, Harlem River Esplanade, Bronx, NY Former Staircase to Upper Terrace and Activities and Administration Building and Aquatics Complex Entrance Demolished and Reconstructed as Amphitheater Seating with Planting

Roberto Clemente State Park, Harlem River Esplanade, Bronx, NY Amphitheater Seating Overlooking Performance Space by the Water

Roberto Clemente State Park, Harlem River Esplanade, Bronx, NY - South End Plaza and Overlook