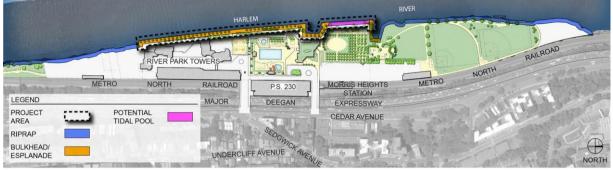

## Roberto Clemente State Park Esplanade Location, Illustrative Plan and Renderings

Roberto Clemente State Park, Bronx, NY, Harlem River Esplanade - General View Railing, Paving, Porous Pavers, Benches, Planting, Lighting