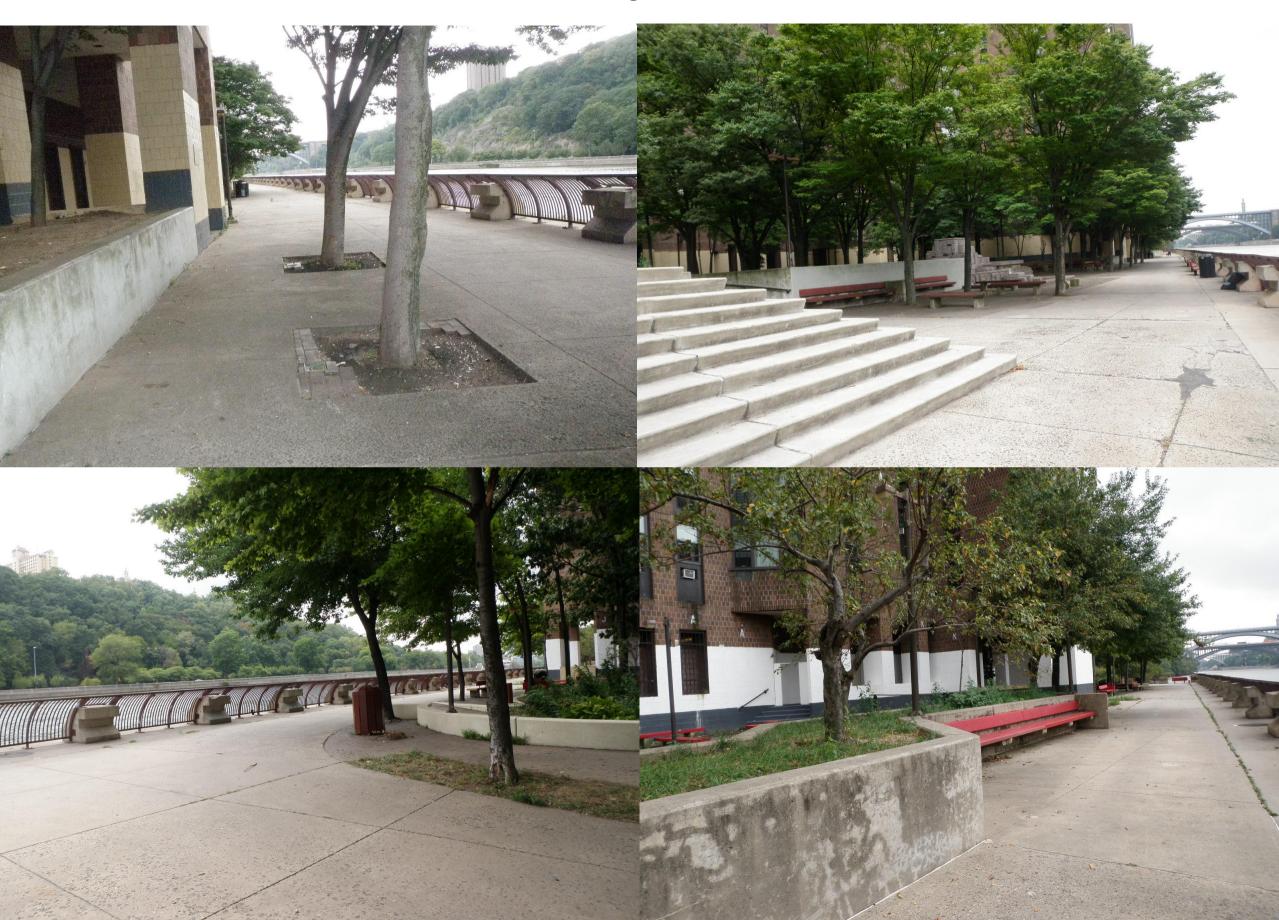

Roberto Clemente State Park, Bronx NY - Existing Conditions Prior to Reconstruction, Circa 2013

## Roberto Clemente State Park Esplanade Location, Illustrative Plan and Renderings

Roberto Clemente State Park, Bronx, NY, Harlem River Esplanade - General View Railing, Paving, Porous Pavers, Benches, Planting, Lighting

Roberto Clemente State Park, Harlem River Esplanade, Bronx, NY Refurbished Upper Terrace / Walkway Overlooking Lower Esplanade and River and Non-Functional Plaza Fountain Adjacent to Esplanade Repurposed as a Planter

Roberto Clemente State Park, Harlem River Esplanade, Bronx, NY Former Staircase to Upper Terrace and Activities and Administration Building and Aquatics Complex Entrance Demolished and Reconstructed as Amphitheater Seating with Planting