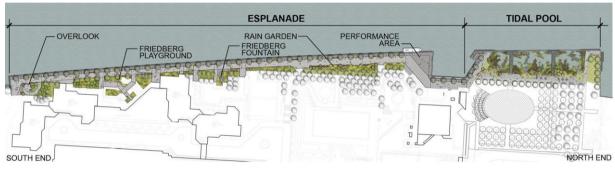

## Roberto Clemente State Park Esplanade Location, Illustrative Plan and Renderings

Roberto Clemente State Park, Bronx, NY, Harlem River Esplanade - General View Railing, Paving, Porous Pavers, Benches, Planting, Lighting

Roberto Clemente State Park, Harlem River Esplanade, Bronx, NY Amphitheater Seating Overlooking Performance Space by the Water

Roberto Clemente State Park, Harlem River Esplanade, Bronx, NY - South End Plaza and Overlook