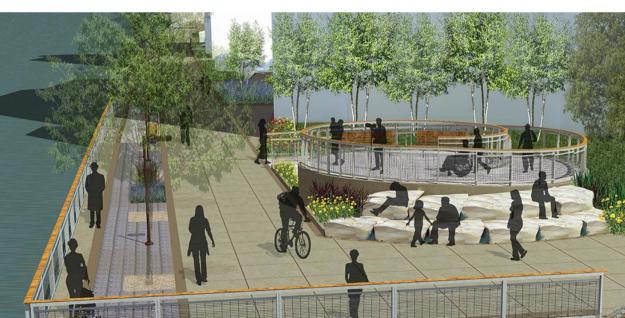

Roberto Clemente State Park, Harlem River Esplanade, Bronx, NY View Looking North of Southern Approach with South Plaza Overlook Visible at Right

Roberto Clemente State Park, Harlem River Esplanade, Bronx, NY Tide Pool Feature Seen from Above and "In-Construction" Photo. (Concept and Preliminary Design Completed by Competition Entry Consultant, Final Design and Detailing Completed by 'Other' Consultant)